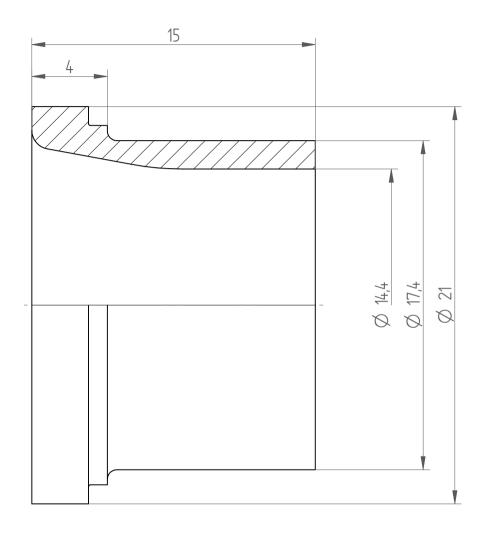

REGO-FIX AG Obermattweg 60 4456 Tenniken / Switzerland

Phone +41 61 976 14 66 Fax +41 61 976 14 14 www.rego-fix.com This is a non-controlled copy. All information given herein is subject to change without notice  ${\sf N}$ 

The information given herein has been carefully checked and is believed to be correct. REGO-FIX, however, assumes no responsibility or liability for any errors, inaccuracies or omissions that may appear in this drawing

This document is subject to copyright laws. No part of this document may be reproduced or transmitted in any form or any means, electronic or mechanic, for any purpose, without the express written permission of REGO-FIX

Type: KS\_ER25\_D14
Part No.: 392521400

Date: 12.09.2014

Scale: 5:1